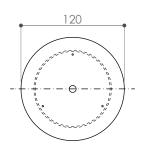

## **SOAP SPHERE suspension** design E. Rocchi & M. Crema - 2017

| DESCRIPTION         | Suspended lamp with direct and reflected lights. The lamp body, in metallized glass, projects the light downward through a frosted glass sculpture inside. |
|---------------------|------------------------------------------------------------------------------------------------------------------------------------------------------------|
| Environment:        | Indoor                                                                                                                                                     |
| Mounting:           | Ceiling                                                                                                                                                    |
| Canopy:             | Round shape brushed brass                                                                                                                                  |
| Structure:          | Brushed brass                                                                                                                                              |
| Body:               | Metallized hand blown glass                                                                                                                                |
| Power supply cable: | Coated fabric cable covered with metallic mesh cord                                                                                                        |
| TECHNICAL FEATURES  |                                                                                                                                                            |
| Light source:       | 8 watt, 24 Vdc, 2800 K LED module<br>not replaceble (included)                                                                                             |
| Connection:         | with driver (included)                                                                                                                                     |
|                     | The lamp can be dimmed installing a dimmable driver in remote position                                                                                     |
| Cable lenght:       | 2,00 m standard - extensible on demand                                                                                                                     |
| Weight:             | 2 kg                                                                                                                                                       |
|                     | dimensions in mn                                                                                                                                           |