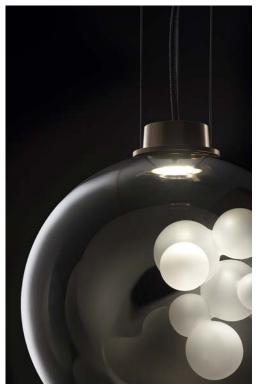

## **SOAP SPHERE suspension** design E. Rocchi & M. Crema - 2017

| DESCRIPTION         | Suspended lamp with direct and reflected lights. The lamp body, in metallized glass, projects the light downward through a frosted glass sculpture inside. |
|---------------------|------------------------------------------------------------------------------------------------------------------------------------------------------------|
| Environment:        | Indoor                                                                                                                                                     |
| Mounting:           | Ceiling                                                                                                                                                    |
| Canopy:             | Round shape brushed brass                                                                                                                                  |
| Structure:          | Brushed brass                                                                                                                                              |
| Body:               | Metallized hand blown glass                                                                                                                                |
| Power supply cable: | Coated fabric cable covered with metallic mesh cord                                                                                                        |
| TECHNICAL FEATURES  |                                                                                                                                                            |
| Light source:       | 8 watt, 24 Vdc, 2800 K LED module<br>not replaceble (included)                                                                                             |
| Connection:         | with driver (included)                                                                                                                                     |
|                     | The lamp can be dimmed installing a dimmable driver in remote position                                                                                     |
| Cable lenght:       | 2,00 m standard - extensible on demand                                                                                                                     |
| Weight:             | 2 kg                                                                                                                                                       |
|                     | dimensions in mn                                                                                                                                           |