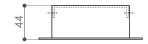

## **SOAP SPHERE suspension** design E. Rocchi & M. Crema - 2017

| DESCRIPTION         | Suspended lamp with direct and reflected lights. The lamp body, in metallized glass, projects the light downward through a frosted glass sculpture inside. |
|---------------------|------------------------------------------------------------------------------------------------------------------------------------------------------------|
| Environment:        | Indoor                                                                                                                                                     |
| Mounting:           | Ceiling                                                                                                                                                    |
| Canopy:             | Round shape brushed brass                                                                                                                                  |
| Structure:          | Brushed brass                                                                                                                                              |
| Body:               | Metallized hand blown glass                                                                                                                                |
| Power supply cable: | Coated fabric cable covered with metallic mesh cord                                                                                                        |
| TECHNICAL FEATURES  |                                                                                                                                                            |
| Light source:       | 8 watt, 24 Vdc, 2800 K LED module<br>not replaceble (included)                                                                                             |
| Connection:         | with driver (included)                                                                                                                                     |
|                     | The lamp can be dimmed installing a dimmable driver in remote position                                                                                     |
| Cable lenght:       | 2,00 m standard - extensible on demand                                                                                                                     |
| Weight:             | 2 kg                                                                                                                                                       |
|                     | dimensions in mn                                                                                                                                           |