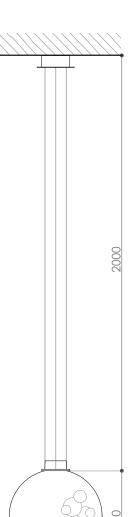

## **SOAP SPHERE suspension** design E. Rocchi & M. Crema - 2017

| DESCRIPTION         | Suspended lamp with direct and reflected lights. The lamp body, in metallized glass, projects the light downward through a frosted glass sculpture inside. |
|---------------------|------------------------------------------------------------------------------------------------------------------------------------------------------------|
| Environment:        | Indoor                                                                                                                                                     |
| Mounting:           | Ceiling                                                                                                                                                    |
| Canopy:             | Round shape brushed brass                                                                                                                                  |
| Structure:          | Brushed brass                                                                                                                                              |
| Body:               | Metallized hand blown glass                                                                                                                                |
| Power supply cable: | Coated fabric cable covered with metallic mesh cord                                                                                                        |
| TECHNICAL FEATURES  |                                                                                                                                                            |
| Light source:       | 8 watt, 24 Vdc, 2800 K LED module<br>not replaceble (included)                                                                                             |
| Connection:         | with driver (included)                                                                                                                                     |
|                     | The lamp can be dimmed installing a dimmable driver in remote position                                                                                     |
| Cable lenght:       | 2,00 m standard - extensible on demand                                                                                                                     |
| Weight:             | 2 kg                                                                                                                                                       |
|                     | dimensions in mn                                                                                                                                           |