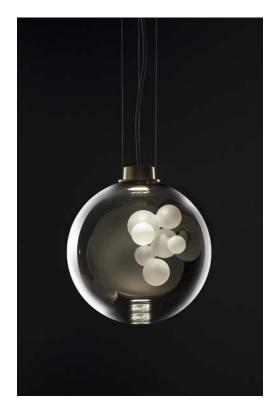

## **SOAP SPHERE suspension** design E. Rocchi & M. Crema - 2017

| DESCRIPTION         | Suspended lamp with direct and reflected lights. The lamp body, in metallized glass, projects the light downward through a frosted glass sculpture inside. |
|---------------------|------------------------------------------------------------------------------------------------------------------------------------------------------------|
| Environment:        | Indoor                                                                                                                                                     |
| Mounting:           | Ceiling                                                                                                                                                    |
| Canopy:             | Round shape brushed brass                                                                                                                                  |
| Structure:          | Brushed brass                                                                                                                                              |
| Body:               | Metallized hand blown glass                                                                                                                                |
| Power supply cable: | Coated fabric cable covered with metallic mesh cord                                                                                                        |
| TECHNICAL FEATURES  |                                                                                                                                                            |
| Light source:       | 8 watt, 24 Vdc, 2800 K LED module<br>not replaceble (included)                                                                                             |
| Connection:         | with driver (included)                                                                                                                                     |
|                     | The lamp can be dimmed installing a dimmable driver in remote position                                                                                     |
| Cable lenght:       | 2,00 m standard - extensible on demand                                                                                                                     |
| Weight:             | 2 kg                                                                                                                                                       |
|                     | dimensions in mn                                                                                                                                           |